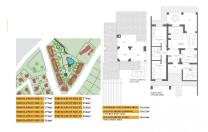

Parking: Optional parking

space

**House area:** 164 m<sup>2</sup>

Plot area: 253 m<sup>2</sup>

Terrace

**~** 

Air conditioning

KEY READY TOWNHOUSES IN FUENTE ALAMO, MURCIA Residential of townhouses, independent and semi-detached villas in Fuente Álamo, Murcia. There are seven different models of houses to choose from, designed to suit everyone's taste. Rustic designs combined with top quality materials and a focus on comfortable living space there is something for everyone. The residents of this private community of beautiful, spacious homes will also be able to enjoy their own communal gardens and swimming pools. This unusual design townhouses has 2 bedrooms and 1 bathroom, independent kitchen, living room with patio doors leading onto the covered porch. An options for a private pool at an extra cost. Fuente Álamo de Murcia is a town and municipality in the Region of Murcia, southern Spain. It is situated 22 km northwest of Cartagena and 35 km south west of Murcia. The town lies in the basin of the Mar Menor surrounded by the mountains of Algarrobo, Los Gómez, Los Victorias and the Carrascoy. The water from these mountains flows down into the Rambla de Fuente Álamo and then onto the Mar Menor. Fuente Álamo located 30 minutes from Murcia - Corvera airport.