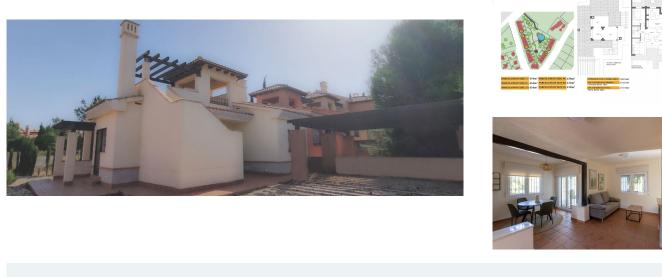

414 m<sup>2</sup>

Plot area :

Terrace

Air conditioning

KEY READY SEMI-DETACHED VILLA IN FUENTE ALAMO, MURCIA Residential of townhouses, independent and semidetached villas in Fuente Álamo, Murcia. There are seven different models of houses to choose from, designed to suit everyone's taste. Rustic designs combined with top guality materials and a focus on comfortable living space there is something for everyone. The residents of this private community of beautiful, spacious homes will also be able to enjoy their own communal gardens and swimming pools. This unusual design semi-detached villa has 2 bedrooms and 1 bathroom, independent kitchen, living room with patio doors leading onto the covered porch and semi covered roof top terrace. An options for a private pool at an extra cost. Fuente Álamo de Murcia is a town and municipality in the Region of Murcia, southern Spain. It is situated 22 km northwest of Cartagena and 35 km south west of Murcia. The town lies in the basin of the Mar Menor surrounded by the mountains of Algarrobo, Los Gómez, Los Victorias and the Carrascoy. The water from these mountains flows down into the Rambla de Fuente Álamo and then onto the Mar Menor. Fuente Álamo located 30 minutes from Murcia - Corvera airport.