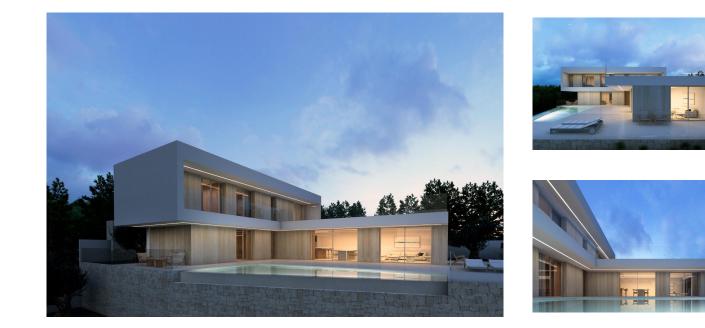

NEW BUILD VILLA WITH THE SEA VIEWS IN BENISSA New Build project on the Benissa coast located very close to the beautiful La Fustera beach and shops, restaurants and services, all less than approximately 300m away. New Build villa exclusive and modern designed with functional architecture creating practical and aesthetically pleasing spaces, is distributed over 3 floors that rise on a 1,040m2 plot with sea views, The villa has three 3 (2 of them en-suite), 3 full bathrooms, a guest toilet and an exterior toilet, a kitchen with an island an open-concept living-dining room creating a unique and open-plan room. Also a large laundry room and multipurpose room. There is the possibility of creating a fourth en-suite bedroom on the basement floor Modern kitchen with laminated or lacquered doors, soft-closing drawers, porcelain bench, includes space between the bench and tall cabinets. Appliances included: oven, micro, ceramic hob, extractor hood, fridge and Bosch brand dishwasher or similar. Outside is the 40m2 pool surrounded by a large terrace and low-maintenance designer gardens with automatic irrigation. In addition, the villa also has a large stamped concrete parking lot, covered by a high-quality canvas awning. Benissa is located towards the northern end of the Costa Blanca, just off the A-7 Motorway; the trip to and from Alicante airport takes just over one hour. The town is small, but enchanting with its medieval architecture and charming plazas. Although only 5 km distance from the sea as the crow flies, the nearest beaches by road are approximately 11 km away and the seaside towns of Calpe (to the south) and Moraira (to the north east) are approximately 12 km distance. The views of the Mediterranean, the weather, wild nature, the quality of the light, the towns architecture, Benissa will seduce you. Alicante airport located 1 hour away.