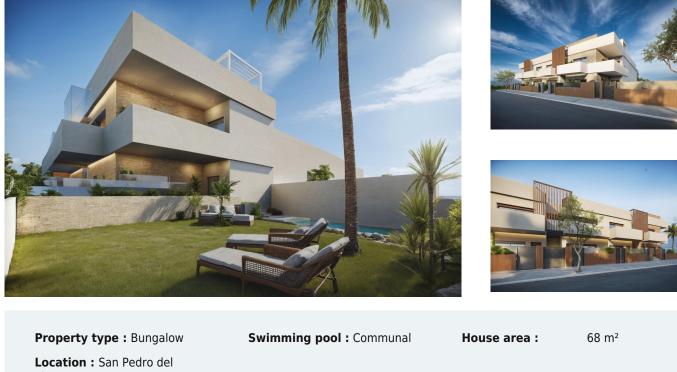

## 2 bedroom Bungalow in San Pedro del Pinatar Ref: RDN8601

## 269,950€

Pinatar
Bedrooms : 2

Bathrooms: 2

Terrace

New Build Bungalows in San Pedro del Pinatar – Prime Location Just 500m from the Beach Exclusive Boutique-Style Homes Near the Coast Discover these elegant new construction bungalows in the heart of San Pedro del Pinatar, just 500 meters from the stunning beaches of the Mar Menor. This boutique development includes only eight signature homes, combining modern design, comfort, and a tranguil coastal lifestyle. Available Models to Suit Your Lifestyle Garden/Ground Floor Model: Features a front terrace and a spacious rear patio, perfect for outdoor living. Penthouse Loft Model: Includes a private rooftop solarium and a front terrace, offering open views and an abundance of sunlight. Garden/Ground Floor Model Details Step into a bright living space that seamlessly connects to the dining area and a fully fitted kitchen. Large sliding glass doors let in natural light, creating an open and inviting ambiance. The layout includes two spacious bedrooms, with the master bedroom boasting an en-suite bathroom, as well as a modern family bathroom. Penthouse Model Highlights Access the penthouse via a private staircase leading to a large terrace. Inside, an open-plan lounge and dining area blend with a fully fitted kitchen. Two bedrooms are included, with the master bedroom offering an en-suite. A private rooftop solarium, accessible from the kitchen, provides an ideal spot for relaxation or entertaining. Additional ground-floor storage ensures convenience. Key Features and Amenities Internal and external LED lighting. Fully fitted kitchen with induction hob, oven, dishwasher, and fridge/freezer. Air conditioning installed. Designated parking space. Landscaped communal garden with a swimming pool for residents. San Pedro del Pinatar: Coastal Charm and Convenience Located on the beautiful Mar Menor and Mediterranean coastlines, San Pedro del Pinatar is a haven for watersports, sailing enthusiasts, and beach lovers. The nearby Lo Pagán area offers natural mud baths, calm waters, and year-round amenities, including shops, restaurants, and leisure facilities. Distances to Key Points of Interest: Dos Mares Shopping Center: 5 km Murcia/Corvera Airport: 30 km Alicante Airport: 75 km Local golf courses: 10-20 km Marina and sailing clubs: 2 km Reserve Your Dream Home Today With completion scheduled for late 2025, now is the perfect time to secure your new home in San Pedro del Pinatar. Don't miss this opportunity to enjoy a blend of modern elegance and coastal tranquility. Contact us today to learn more or arrange a visit!