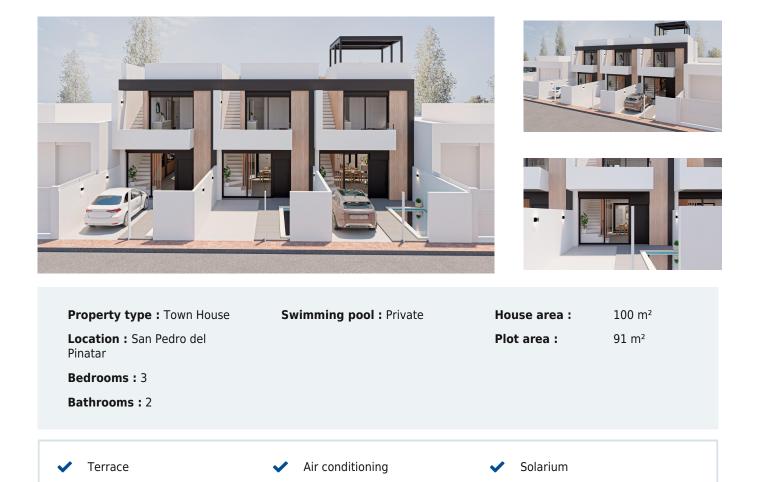

**3 bedroom Town House in San Pedro del Pinatar** Ref: RDN8572

## 289,000€

New Construction Townhouses in San Pedro del Pinatar Luxury Townhouses Near the Mediterranean and Mar Menor Discover this new development in San Pedro del Pinatar, Murcia, offering a prime location surrounded by essential services, sports facilities, golf courses, and stunning beaches. Located just 5 minutes from the Mediterranean Sea and the tranquil shores of the Mar Menor, this exclusive complex features three luxury townhouses designed for comfort and style. Modern Homes with Premium Features Each townhouse boasts three bedrooms, two bathrooms, a private swimming pool, a spacious terrace, an interior patio, a rooftop solarium, and private parking. The properties are equipped with modern kitchens and bathrooms, pre-installed air conditioning, and high-guality finishes. Additional highlights include: Aluminum exterior carpentry with hermetically sealed sliding doors and thermal aluminum blinds or interior curtains. Built-in wardrobes with textile-style interiors and drawers in all bedrooms. Wall-mounted toilets with concealed cisterns and designer furniture with porcelain sinks and mirrors. Transparent safety glass shower screens in both bathrooms. LED lighting throughout the home, including the kitchen, living room, hallway, and bathrooms, as well as outdoor LED fixtures on facades, garden walls, and the solarium. A fully equipped kitchen with Balay appliances or equivalent, including a refrigerator, ceramic hob, oven, microwave, extractor hood, and integrated dishwasher. A private swimming pool with a stainless-steel shower, LED lighting, and complete purification system. Prime Location with Excellent Connectivity San Pedro del Pinatar is a vibrant coastal town known for its natural mud baths, serene beaches, and water sports opportunities. It offers easy access to all amenities, including the Dos Mares Shopping Center, which is just 5 minutes away. The area is also a haven for golf enthusiasts, with several courses nearby. Key distances: Murcia/Corvera Airport: 30 minutes (approximately 35 km). Alicante Airport: 1 hour (approximately 80 km). Dos Mares Shopping Center: 5 minutes (approximately 3 km). Lo Romero Golf Course: 15 minutes (approximately 12 km). Marina and sailing clubs: 10 minutes (approximately 7 km). Experience Coastal Living at Its Best With its strategic location, modern design, and luxurious features, these townhouses are the perfect blend of comfort and convenience. Don't miss this opportunity to own a dream home in San Pedro del Pinatar. Contact us today to schedule a viewing!