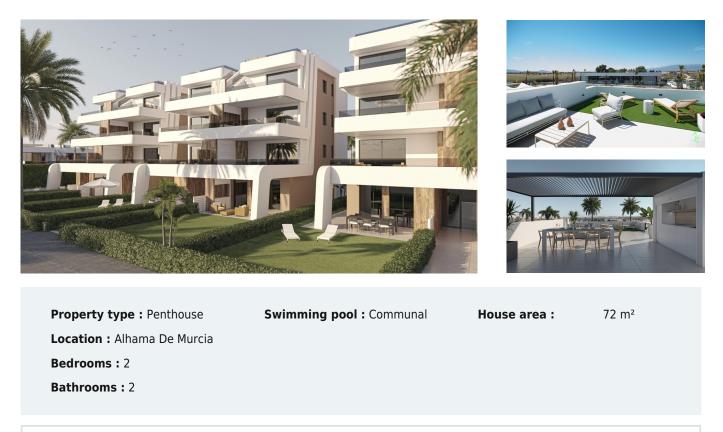

2 bedroom Penthouse in Alhama De Murcia Ref: RDN8553

## 236,400€

| ~ | Terrace | ~ | Air conditioning | ~ | Solarium |
|---|---------|---|------------------|---|----------|
| ~ | Lift    |   |                  |   |          |

NEW BUILD APARTMENTS IN CONDADO DE ALHAMA GOLF COURSE New Build residential complex of villas and apartments in Condado de Alhama. Beautiful 8 apartments are distributed between ground, first, second and third floor, with two properties on each floor and a lift to move from one to other level. There are a several community swimming pools, outdoor parking space for each apartment, storage area and terrace with Summer kitchen. The top floor properties have a solarium. The two ground floor apartments have 3 bedrooms and 2 fully-fitted bathrooms and the rest of the properties have 2 bedrooms and 2 fitted bathrooms as well. The properties have been designed with a contemporary style and an open planned concept, consisting of a fitted kitchen and a living-dining room. The development is located in Condado de Alhama, Murcia, within a luxury resort, with sports areas and surrounded by nature, all services, and several Golf Courses. The property will meet the highest standards and will be equipped with: Community swimming pools with ample green areas. Kitchen completely furnished and equipped with oven and microwave elevated and in column, integrated fridge and dishwasher, induction hob and extractor fan. Lighting: inside the property (dining room, kitchen, corridors and bathrooms), as well as in outdoor areas. Lined wardrobes with drawers and shelves. Fully fitted bathrooms with vanity unit, suspended toilet, mirror, wall-mounted shower and shower screens. Pre-installation for ducted air conditioning. Summer kitchen on the terraces. Solarium on the top floors. Outdoor parking space with storage area. Lift (from ground floor to 3rd floor). Condado de Alhama Golf Resort is a fantastic Golf Resort with many facilities and services . A shopping centre, a sports centre, a variety of bars and restaurants, supermarkets and over 25 communal swimming pools and gardens. Condado de Alhama Golf Resort has its own Jack Nicklaus designed golf course and is only 15 minutes from the beautiful beaches of Bolnuevo and Mazarron. Mazarron has over 35 km of coastline, much of which is unspoilt coastline. Numerous beaches in the Bay of Mazarron have been awarded the Blue Flag for their quality. Condado de Alhama Golf Resort is only 20 minutes from the new Corvera International Airport.