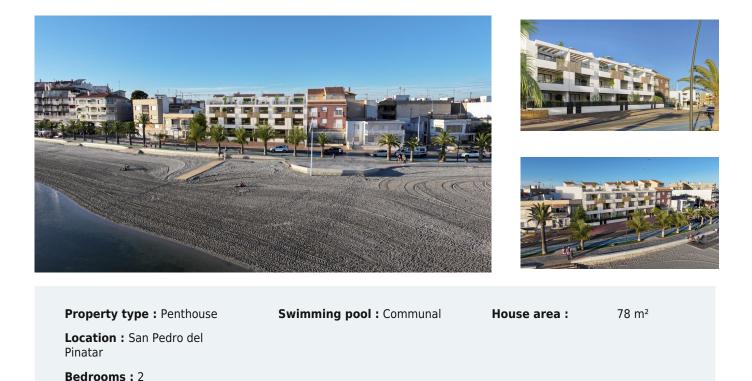

2 bedroom Penthouse in San Pedro del Pinatar Ref: RDN8380

## 370,000€

NEW BUILD FRONTLINE RESIDENTIAL IN SAN PEDRO DEL PINATAR Nestled along the captivating Mar Menor, Lo Pagan is a town in Murcia that unveils a seamless blend of natural beauty and cultural richness, offering a perfect escape for those seeking a tranquil oasis. Conveniently accessible, with just a 57-minute ride from Alicante Airport, Lo Pagan beckons you to unwind, explore, and create cherished memories in this idyllic Spanish coastal town. Indulge in the epitome of refined living with our meticulously crafted New Build residence offering 1, 2, and 3-bedrooms penthouses and apartments. Impeccably designed, the 21 units are gracefully distributed across 3-level blocks. The living space in each unit designed to embrace natural light and create bright, spacious, and modern living areas that seamlessly blend with the coastal surroundings. Explore a variety of residences, available in three different models and sizes. Residential invites you to experience a lifestyle of unparalleled luxury with an array of exquisite amenities: Immerse yourself in the refreshing waters of the communal swimming pool. Enjoy the convenience and security of underground parking. Elevate your leisure time on the shared rooftop terrace. Some of the propertie has private terraces. Six penthouses on the 2nd floor have a unique feature-direct access to their private solarium through their terraces. Also includes a storage place for added convenience. Additionally, residents have the option to enhance their outdoor experience by adding a summer kitchen to their private solarium. Each home coming is designed to make you feel like you're stepping into a perpetual vacation, a sanctuary where tranquillity meets sophistication. Some properties have a front sea view, some of properties have a side view. San Pedro del Pinatar's privileged location on the Mar Menor and Mediterranean coastline it attracts those with an interest in sailing and watersports, providing marina mooring and sailing clubs, while the beaches and natural mud baths attract those seeking safe sun, sea and sand. San Pedro del Pinatar has an established community and offers an excellent range of activities, including covered swimming pool and sports facilities, as well as a year round programme of social activities by the pleasant winter weather. The benefits of the mud baths, typical of the region, or the calm waters of the Mar Menor, have favoured the growth of Lo Pagán, which currently has all kind of amenities. In addition, it has an excellent location, just 5 minutes from the Commercial Centre Dos Mares. Murcia/Corvera airport is 30 minutes away and Alicante airport is an hour drive away.