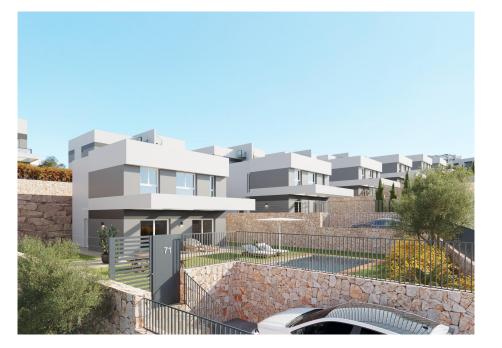

NEW BUILD VILLAS IN FINESTRAT New Build independent and semi-detached villas in Balcon de Finestrat. Beautiful villas with 4 bedrooms, 3 bathrooms, open plan kitchen with the lounge area, fitted wardrobes, private garden with the pool and parking space. Installation of ducted air conditioning (hot/cold). The residential complex consists of community pool for adults with children's pool area and solarium, parking area for bicycles, children's play area tiled with continuous safety paving. Residential complex perfectly located in a natural enclave of the Costa Blanca and offers incredible views of the Benidorm skyline, Finestrat cove and El Puig Campana. Benidorm is just a five-minute drive from the properties and offers all the services you would need including shops, bars, restaurants, supermarkets, banks, pharmacies and several private international schools. Close to the beaches of Levante, Poniente and Cala de Finestrat, with more than 6km in length that are among the best in Europe awarded by the European Union with Blue Flags. All leisure services such as the theme parks of Aqua Natura, Terra Mítica, Terra Natura, Aqualandia and Mundomar, Sierra Cortina and Villaitana Golf courses, hiking and climbing in Puig Campana an incomparable natural setting or enjoy of nautical sports. Distance to the sea 4 km, to the airport 26 km and to the golf 1km. Complex located 40 minutes from Alicante airport.