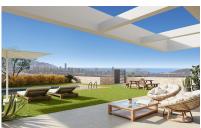

NEW BUILD VILLAS IN FINESTRAT New Build independent and semi-detached villas in Balcon de Finestrat. Beautiful villas with 4 bedrooms, 3 bathrooms, open plan kitchen with the lounge area, fitted wardrobes, private garden with the pool and parking space. Installation of ducted air conditioning (hot/cold). The residential complex consists of community pool for adults with children's pool area and solarium, parking area for bicycles, children's play area tiled with continuous safety paving. Residential complex perfectly located in a natural enclave of the Costa Blanca and offers incredible views of the Benidorm skyline, Finestrat cove and El Puig Campana. Benidorm is just a five-minute drive from the properties and offers all the services you would need including shops, bars, restaurants, supermarkets, banks, pharmacies and several private international schools. Close to the beaches of Levante, Poniente and Cala de Finestrat, with more than 6km in length that are among the best in Europe awarded by the European Union with Blue Flags. All leisure services such as the theme parks of Aqua Natura, Terra Mítica, Terra Natura, Aqualandia and Mundomar, Sierra Cortina and Villaitana Golf courses, hiking and climbing in Puig Campana an incomparable natural setting or enjoy of nautical sports. Distance to the sea 4 km, to the airport 26 km and to the golf 1km. Complex located 40 minutes from Alicante airport.